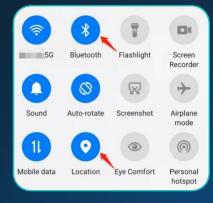

## Turn the Bluetooth ON. To pair the 360° device to your phone, open the Souing APP and follow these requirements. If needed, you can do it directly through your phone's Settings, in the "Souing" specifications.